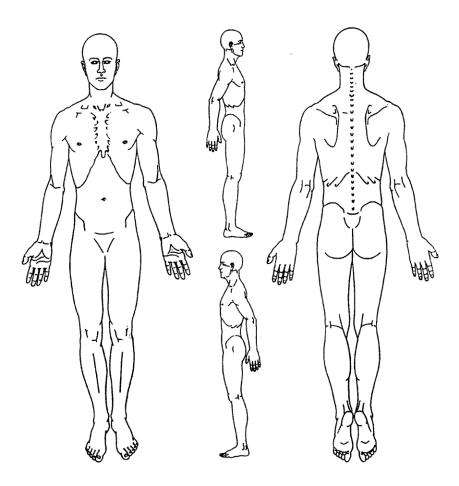

## Trauma History

Directions

| <b>†</b> | Please draw a zigzag over areas where you have scars, even if they are very old of difficult to see. Don't forget C-sections, episiotomies, vaccination scars, surgeries, body piercings, tattoos, cosmetic surgeries, vasectomies etc. Please note the approximate age you were when you got each scar. |
|----------|----------------------------------------------------------------------------------------------------------------------------------------------------------------------------------------------------------------------------------------------------------------------------------------------------------|
| 0        | Please circle the location of any surgeries, including exploratory surgeries, laparoscopies etc. Please write the year of the surgery on the drawing.                                                                                                                                                    |
|          | Please put a square around any internal metal objects, such as surgical pins, metal plates, hip replacements etc.                                                                                                                                                                                        |